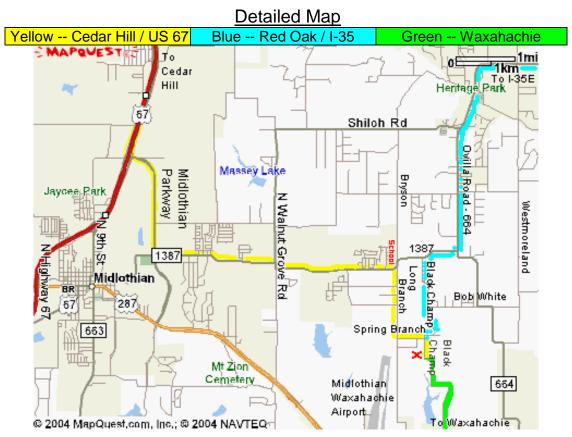

\* Caution: Construction on I-35E, south of I-20

From downtown Dallas via 67 (Cedar Hill): Take I-35 South to the split with US 67 and take US 67 south. After you leave Cedar Hill, exit Dove Lane (now Midlothian Pkwy.). Do not take the first left OVER the bridge; instead, take the second left UNDER the bridge onto Midlothian Pkwy. At the first traffic light (about 1½ miles), turn left onto 1387. Drive 4 - 5 miles, and you will come to the Longbranch community. The road will be making a sharp left turn (but not the first time it does this). Longbranch Elementary School will be on the left. Longbranch Community Church will be on the right side, which will actually be what you'd run into if you went straight instead of turning with the highway. You'll have to make an *extremely* sharp right turn in front of the church to turn onto Long Branch Rd. (This will make more sense when you see the intersection.) Drive about a mile and take the first left onto Spring Branch. Spring Branch ends into Black Champ, where you'll turn right. Our driveway is a hundred yards or so on the right (2<sup>nd</sup> drive after bridge). Current hours will be posted on the gate; if the gate is closed, we are not open. Enter the driveway and make a right turn before you get to the house ... park in front of the metal building.

From Dallas on I-35E (Red Oak): Take I-35E south from I-20. Exit FM 664 (Ovilla Road) and turn right (west). (Winding roads follow; area is closely patrolled by radar.) Drive 6.5 miles, turn right (west) on FM 1387. Drive .6 mile, turn left onto Black Champ (at the end of an "S" curve – look closely for it). Drive 1.3 miles to the stop sign. Turn right to continue on Black Champ (the sign says "Little Branch" – Little Branch is to the left). Drive another .5 mile, pull into the black pipe fence entryway on the right (just after "1425" mailbox), just before the road makes a 90 degree left turn in front of a white frame house (Black Champ Arabian Horse Farm – it looks like you'll run into their driveway). Current hours will be posted on the gate; if the gate is closed, we are not open. Enter the driveway and make a right turn before you get to the house ... park in front of the metal building.

From Waxahachie (I-35E or 287 northbound):

Take the Ovilla Road-FM664 exit (from I-35E, same exit as 287 north; from 287, same as I-35E north). (Thornhill Ford and GM dealerships are at this intersection.) DO NOT GET ONTO 287 or I-35E. Stay on the service road until the stop sign at 664. Turn right onto 664, go 8/10 mile, turn left onto Marshall. Follow Marshall into the 3-way intersection with Black Champ. Bear right onto Black Champ (caution: left goes onto Black Champ, also; welcome to country roads). When you go under the power lines, you'll see us to the left (across the creek, past the power lines) -- the metal building to the right is Reliable Go-Karts. Go down the hill and across the bridge. Pass the white frame house on the left; our gate (black pipe fence) is on the left just before the "1425" mailbox. Current hours will be posted on the gate; if the gate is closed, we are not open. Enter the ©2006 NAVTEO driveway and make a right turn before you get to the

house ... park in front of the metal building.

From Midlothian (287 southbound): Take the Ovilla Road-FM664 exit. At the stop sign, turn left onto Ovilla Road-FM664. Go 8/10 mile, turn left onto Marshall. Follow Marshall into the 3-way intersection

with Black Champ. Bear right onto Black Champ (caution: left goes onto Black Champ, also, welcome to country roads). When you go under the power lines, you'll see our farm to the left (across the creek, past the power lines) -- the metal building to the right is Reliable Go-Karts. Go down the hill and across the bridge. Pass the white frame house on the left; our gate (black pipe fence) is on the left just before the "1425" mailbox. Current hours will be posted on the gate; if the gate is closed, we are not open. Enter the driveway and make a right turn before you get to the house ... park in front of the metal building.