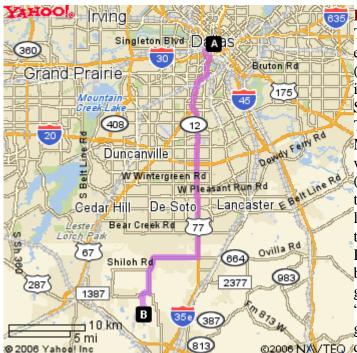

\* Caution: Construction on I-35E, south of I-20

From downtown Dallas via 67 (Cedar Hill): Take I-35 South to the split with US 67 and take US 67 south. After you leave Cedar Hill, exit Dove Lane (now Midlothian Pkwy.). Do not take the first left OVER the bridge; instead, take the second left UNDER the bridge onto Midlothian Pkwy. At the first traffic light (about 1½ miles), turn left onto 1387. Drive 4 - 5 miles, and you will come to the Longbranch community. The road will be making a sharp left turn (but not the first time it does this). Longbranch Elementary School will be on the left. Longbranch Community Church will be on the right side, which will actually be what you'd run into if you went straight instead of turning with the highway. You'll have to make an *extremely* sharp right turn in front of the church to turn onto Long Branch Rd. (This will make more sense when you see the intersection.) Drive about a mile and take the first left onto Spring Branch. Spring Branch ends into Black Champ, where you'll turn right. Our driveway is a hundred yards or so on the right (2<sup>nd</sup> drive after bridge). Current hours will be posted on the gate; if the gate is closed, we are not open. Enter the driveway and make a right turn before you get to the house ... park in front of the metal building.

From Dallas on I-35E (Red Oak): Take I-35E south from I-20. Exit FM 664 (Ovilla Road) and turn right (west). (Winding roads follow; area is closely patrolled by radar.) Drive 6.5 miles, turn right (west) on FM 1387. Drive .6 mile, turn left onto Black Champ (at the end of an "S" curve – look closely for it). Drive 1.3 miles to the stop sign. Turn right to continue on Black Champ (the sign says "Little Branch" – Little Branch is to the left). Drive another .5 mile, pull into the black pipe fence entryway on the right (just after "1425" mailbox), just before the road makes a 90 degree left turn in front of a white frame house (Black Champ Arabian Horse Farm – it looks like you'll run into their driveway). Current hours will be posted on the gate; if the gate is closed, we are not open. Enter the driveway and make a right turn before you get to the house ... park in front of the metal building.