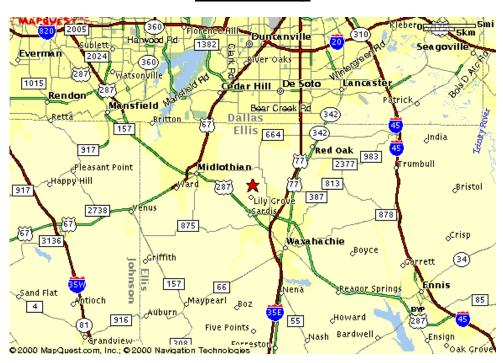

From Waxahachie (I-35E or 287 northbound):

Take the Ovilla Road-FM664 exit (from I-35E, same exit as 287 north; from 287, same as I-35E north). (Thornhill Ford and GM dealerships are at this intersection.) DO NOT GET ONTO 287 or I-35E. Stay on the service road until the stop sign at 664. Turn right onto 664, go 8/10 mile, turn left onto Marshall. Follow Marshall into the 3-way intersection with Black Champ. Bear right onto Black Champ (caution: left goes onto Black Champ, also; welcome to country roads). When you go under the power lines, you'll see us to the left (across the creek, past the power lines) -- the metal building to the right is Reliable Go-Karts. Go down the hill and across the bridge. Pass the white frame house on the left; our gate (black pipe fence) is on the left just before the "1425" mailbox. Current hours will be posted on the gate; if the gate is closed, we are not open. Enter the ©2006 NAVTEO driveway and make a right turn before you get to the

house ... park in front of the metal building.

From Midlothian (287 southbound): Take the Ovilla Road-FM664 exit. At the stop sign, turn left onto Ovilla Road-FM664. Go 8/10 mile, turn left onto Marshall. Follow Marshall into the 3-way intersection

with Black Champ. Bear right onto Black Champ (caution: left goes onto Black Champ, also, welcome to country roads). When you go under the power lines, you'll see our farm to the left (across the creek, past the power lines) -- the metal building to the right is Reliable Go-Karts. Go down the hill and across the bridge. Pass the white frame house on the left; our gate (black pipe fence) is on the left just before the "1425" mailbox. Current hours will be posted on the gate; if the gate is closed, we are not open. Enter the driveway and make a right turn before you get to the house ... park in front of the metal building.

## Overview Map